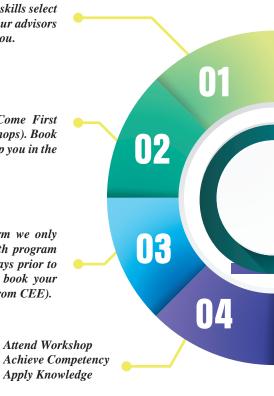

### Registration Process

#### SELECT WORKSHOP

To fulfill your objectives & to enhance your skills select the workshop that best suites you. Contact our advisors for help in choosing the right training for you.

#### **BOOK YOUR SEAT**

Due to limited seats selection on First Come First Served Basis only (except for certain workshops). Book your seat well in advance. Our team will help you in the registration process.

#### **GET CONFIRMATION**

Upon receiving completed registration form we only reserve your seat. Confirmations along with program guidelines are sent to participants 2 to 3 days prior to the workshop. (It is strongly advisable to book your travelling after you receive confirmations from CEE).